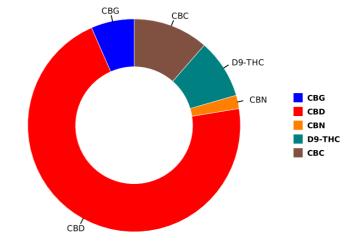

## Cannabinoid Profile Analysis

Analyzed 22 Dec, 2022 | Instrument HPLC-PDA | Method TM-101 Uncertainty Measurement at 95% confidence level is 10%, k=2

|                                       | ALC: NO CONTRACTOR OF THE PROPERTY OF THE PROP |              |                                                                                                         |                                                                             |                                                 |                     |
|---------------------------------------|--------------------------------------------------------------------------------------------------------------------------------------------------------------------------------------------------------------------------------------------------------------------------------------------------------------------------------------------------------------------------------------------------------------------------------------------------------------------------------------------------------------------------------------------------------------------------------------------------------------------------------------------------------------------------------------------------------------------------------------------------------------------------------------------------------------------------------------------------------------------------------------------------------------------------------------------------------------------------------------------------------------------------------------------------------------------------------------------------------------------------------------------------------------------------------------------------------------------------------------------------------------------------------------------------------------------------------------------------------------------------------------------------------------------------------------------------------------------------------------------------------------------------------------------------------------------------------------------------------------------------------------------------------------------------------------------------------------------------------------------------------------------------------------------------------------------------------------------------------------------------------------------------------------------------------------------------------------------------------------------------------------------------------------------------------------------------------------------------------------------------------|--------------|---------------------------------------------------------------------------------------------------------|-----------------------------------------------------------------------------|-------------------------------------------------|---------------------|
| Analyte                               | LOD<br>(ppm)                                                                                                                                                                                                                                                                                                                                                                                                                                                                                                                                                                                                                                                                                                                                                                                                                                                                                                                                                                                                                                                                                                                                                                                                                                                                                                                                                                                                                                                                                                                                                                                                                                                                                                                                                                                                                                                                                                                                                                                                                                                                                                                   | LOQ<br>(ppm) | Result<br>%                                                                                             | Result<br>(mg/g)                                                            | mg/pack                                         | mg/unit             |
| Cannabidivarinic acid (CBDVa)         | 0.030                                                                                                                                                                                                                                                                                                                                                                                                                                                                                                                                                                                                                                                                                                                                                                                                                                                                                                                                                                                                                                                                                                                                                                                                                                                                                                                                                                                                                                                                                                                                                                                                                                                                                                                                                                                                                                                                                                                                                                                                                                                                                                                          | 0.080        | ND                                                                                                      | ND                                                                          | ND                                              | ND                  |
| Cannabidivarin (CBDV)                 | 0.050                                                                                                                                                                                                                                                                                                                                                                                                                                                                                                                                                                                                                                                                                                                                                                                                                                                                                                                                                                                                                                                                                                                                                                                                                                                                                                                                                                                                                                                                                                                                                                                                                                                                                                                                                                                                                                                                                                                                                                                                                                                                                                                          | 0.150        | ND                                                                                                      | ND                                                                          | ND                                              | ND                  |
| Cannabidiolic acid (CBDa)             | 0.040                                                                                                                                                                                                                                                                                                                                                                                                                                                                                                                                                                                                                                                                                                                                                                                                                                                                                                                                                                                                                                                                                                                                                                                                                                                                                                                                                                                                                                                                                                                                                                                                                                                                                                                                                                                                                                                                                                                                                                                                                                                                                                                          | 0.110        | ND                                                                                                      | ND                                                                          | ND                                              | ND                  |
| Cannabigerolic acid (CBGa)            | 0.040                                                                                                                                                                                                                                                                                                                                                                                                                                                                                                                                                                                                                                                                                                                                                                                                                                                                                                                                                                                                                                                                                                                                                                                                                                                                                                                                                                                                                                                                                                                                                                                                                                                                                                                                                                                                                                                                                                                                                                                                                                                                                                                          | 0.120        | ND                                                                                                      | ND                                                                          | ND                                              | ND                  |
| Cannabigerol (CBG)                    | 0.080                                                                                                                                                                                                                                                                                                                                                                                                                                                                                                                                                                                                                                                                                                                                                                                                                                                                                                                                                                                                                                                                                                                                                                                                                                                                                                                                                                                                                                                                                                                                                                                                                                                                                                                                                                                                                                                                                                                                                                                                                                                                                                                          | 0.230        | 0.0374                                                                                                  | 0.374                                                                       | 41.376                                          | 2.758               |
| Cannabidiol (CBD)                     | 0.060                                                                                                                                                                                                                                                                                                                                                                                                                                                                                                                                                                                                                                                                                                                                                                                                                                                                                                                                                                                                                                                                                                                                                                                                                                                                                                                                                                                                                                                                                                                                                                                                                                                                                                                                                                                                                                                                                                                                                                                                                                                                                                                          | 0.190        | 0.4032                                                                                                  | 4.032                                                                       | 446.065                                         | 29.738              |
| Tetrahydrocannabivarin (THCV)         | 0.080                                                                                                                                                                                                                                                                                                                                                                                                                                                                                                                                                                                                                                                                                                                                                                                                                                                                                                                                                                                                                                                                                                                                                                                                                                                                                                                                                                                                                                                                                                                                                                                                                                                                                                                                                                                                                                                                                                                                                                                                                                                                                                                          | 0.240        | ND                                                                                                      | ND                                                                          | ND                                              | ND                  |
| Tetrahydrocannabivarinic acid (THCVa) | 0.050                                                                                                                                                                                                                                                                                                                                                                                                                                                                                                                                                                                                                                                                                                                                                                                                                                                                                                                                                                                                                                                                                                                                                                                                                                                                                                                                                                                                                                                                                                                                                                                                                                                                                                                                                                                                                                                                                                                                                                                                                                                                                                                          | 0.160        | ND                                                                                                      | ND                                                                          | ND                                              | ND                  |
| Cannabinol (CBN)                      | 0.040                                                                                                                                                                                                                                                                                                                                                                                                                                                                                                                                                                                                                                                                                                                                                                                                                                                                                                                                                                                                                                                                                                                                                                                                                                                                                                                                                                                                                                                                                                                                                                                                                                                                                                                                                                                                                                                                                                                                                                                                                                                                                                                          | 0.120        | 0.0118                                                                                                  | 0.118                                                                       | 13.054                                          | 0.87                |
| Cannabinolic acid (CBNa)              | 0.080                                                                                                                                                                                                                                                                                                                                                                                                                                                                                                                                                                                                                                                                                                                                                                                                                                                                                                                                                                                                                                                                                                                                                                                                                                                                                                                                                                                                                                                                                                                                                                                                                                                                                                                                                                                                                                                                                                                                                                                                                                                                                                                          | 0.250        | ND                                                                                                      | ND                                                                          | ND                                              | ND                  |
| D9-Tetrahydrocannabinol (D9-THC)      | 0.120                                                                                                                                                                                                                                                                                                                                                                                                                                                                                                                                                                                                                                                                                                                                                                                                                                                                                                                                                                                                                                                                                                                                                                                                                                                                                                                                                                                                                                                                                                                                                                                                                                                                                                                                                                                                                                                                                                                                                                                                                                                                                                                          | 0.360        | 0.051                                                                                                   | 0.51                                                                        | 56.422                                          | 3.761               |
| D8-Tetrahydrocannabinol (D8-THC)      | 0.140                                                                                                                                                                                                                                                                                                                                                                                                                                                                                                                                                                                                                                                                                                                                                                                                                                                                                                                                                                                                                                                                                                                                                                                                                                                                                                                                                                                                                                                                                                                                                                                                                                                                                                                                                                                                                                                                                                                                                                                                                                                                                                                          | 0.430        | ND                                                                                                      | ND                                                                          | ND                                              | ND                  |
| Cannabicyclol (CBL)                   | 0.210                                                                                                                                                                                                                                                                                                                                                                                                                                                                                                                                                                                                                                                                                                                                                                                                                                                                                                                                                                                                                                                                                                                                                                                                                                                                                                                                                                                                                                                                                                                                                                                                                                                                                                                                                                                                                                                                                                                                                                                                                                                                                                                          | 0.640        | <loq< td=""><td><loq< td=""><td><loq< td=""><td><loq< td=""></loq<></td></loq<></td></loq<></td></loq<> | <loq< td=""><td><loq< td=""><td><loq< td=""></loq<></td></loq<></td></loq<> | <loq< td=""><td><loq< td=""></loq<></td></loq<> | <loq< td=""></loq<> |
| D9-Tetrahydrocannabinolic acid (THCa) | 0.130                                                                                                                                                                                                                                                                                                                                                                                                                                                                                                                                                                                                                                                                                                                                                                                                                                                                                                                                                                                                                                                                                                                                                                                                                                                                                                                                                                                                                                                                                                                                                                                                                                                                                                                                                                                                                                                                                                                                                                                                                                                                                                                          | 0.400        | ND                                                                                                      | ND                                                                          | ND                                              | ND                  |
| Cannabichromene (CBC)                 | 0.090                                                                                                                                                                                                                                                                                                                                                                                                                                                                                                                                                                                                                                                                                                                                                                                                                                                                                                                                                                                                                                                                                                                                                                                                                                                                                                                                                                                                                                                                                                                                                                                                                                                                                                                                                                                                                                                                                                                                                                                                                                                                                                                          | 0.280        | 0.0652                                                                                                  | 0.652                                                                       | 72.131                                          | 4.809               |
| Cannabichromenic acid (CBCa)          | 0.350                                                                                                                                                                                                                                                                                                                                                                                                                                                                                                                                                                                                                                                                                                                                                                                                                                                                                                                                                                                                                                                                                                                                                                                                                                                                                                                                                                                                                                                                                                                                                                                                                                                                                                                                                                                                                                                                                                                                                                                                                                                                                                                          | 1.060        | ND                                                                                                      | ND                                                                          | ND                                              | ND                  |
| Total THC (THCa * 0.877 + THC)        |                                                                                                                                                                                                                                                                                                                                                                                                                                                                                                                                                                                                                                                                                                                                                                                                                                                                                                                                                                                                                                                                                                                                                                                                                                                                                                                                                                                                                                                                                                                                                                                                                                                                                                                                                                                                                                                                                                                                                                                                                                                                                                                                |              | 0.051                                                                                                   | 0.051                                                                       |                                                 |                     |
| Total CBD (CBDa * 0.877 + CBD)        |                                                                                                                                                                                                                                                                                                                                                                                                                                                                                                                                                                                                                                                                                                                                                                                                                                                                                                                                                                                                                                                                                                                                                                                                                                                                                                                                                                                                                                                                                                                                                                                                                                                                                                                                                                                                                                                                                                                                                                                                                                                                                                                                |              | 0.403                                                                                                   | 4.032                                                                       |                                                 |                     |
| Total CBG (CBGa * 0.877 + CBG)        |                                                                                                                                                                                                                                                                                                                                                                                                                                                                                                                                                                                                                                                                                                                                                                                                                                                                                                                                                                                                                                                                                                                                                                                                                                                                                                                                                                                                                                                                                                                                                                                                                                                                                                                                                                                                                                                                                                                                                                                                                                                                                                                                |              | 0.037                                                                                                   | 0.374                                                                       |                                                 |                     |
| Total Cannabinoids                    |                                                                                                                                                                                                                                                                                                                                                                                                                                                                                                                                                                                                                                                                                                                                                                                                                                                                                                                                                                                                                                                                                                                                                                                                                                                                                                                                                                                                                                                                                                                                                                                                                                                                                                                                                                                                                                                                                                                                                                                                                                                                                                                                |              | 0.569                                                                                                   | 5.686                                                                       | 629.048                                         | 41.936              |
|                                       |                                                                                                                                                                                                                                                                                                                                                                                                                                                                                                                                                                                                                                                                                                                                                                                                                                                                                                                                                                                                                                                                                                                                                                                                                                                                                                                                                                                                                                                                                                                                                                                                                                                                                                                                                                                                                                                                                                                                                                                                                                                                                                                                |              |                                                                                                         |                                                                             |                                                 |                     |