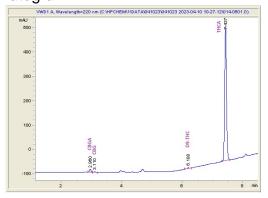

#### Chromatogram

### Cannabinoid Profile by HPLC

0.16%

Delta-9-THC

0.00%

**CBD** 

| Cannabinoid                  | % wt  | mg/g   |
|------------------------------|-------|--------|
| CBGA                         | 0.42  | 4.2    |
| CBG                          | 0.09  | 0.9    |
| Delta-9-THC                  | 0.16  | 1.6    |
| THCA                         | 28.72 | 287.2  |
| Total Cannabinoids           | 29.39 | 293.9  |
| Calculated Delta-9-THC Yield | 25.35 | 253.47 |
| Calculated CBD Yield         | 0.00  | 0.00   |