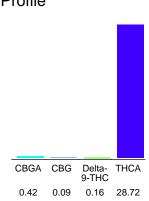

#### Cannabinoid Profile

### Cannabinoid Profile by HPLC

0.16%

Delta-9-THC

0.00%

**CBD** 

| Cannabinoid                  | % wt  | mg/g   |
|------------------------------|-------|--------|
| CBGA                         | 0.42  | 4.2    |
| CBG                          | 0.09  | 0.9    |
| Delta-9-THC                  | 0.16  | 1.6    |
| THCA                         | 28.72 | 287.2  |
| Total Cannabinoids           | 29.39 | 293.9  |
| Calculated Delta-9-THC Yield | 25.35 | 253.47 |
| Calculated CBD Yield         | 0.00  | 0.00   |